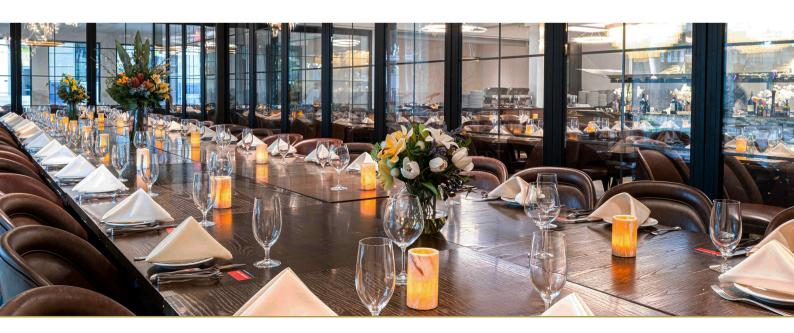

FLEXIBLE AND PRIVATE EVENT SPACES

CUSTOMIZABLE PACKAGES

AUDIOVISUAL PACKAGE

Prices are per person and do not include: 8.25% Sales Tax, 20% Gratuity, 3% Group Dining Admin Fee

**ESTÂNCIA ROOM**Private Dining | 12 Guests

**AUSTIN ROOM**Private Dining | 20-40 Guests

**GAUCHO ROOM**Private Dining | 40-50 Guests

**ARBORETUM ROOM**Private Dining | 50-60 Guests

FULL RESTAURANT RESERVATION
Up to 250 Guests

Estância offers four private rooms, accommodating up to 250 guests. Each room includes complimentary A/V equipment and a microphone. No matter the occasion, enjoy an authentic Brazilian experience with exceptional cuisine and service.