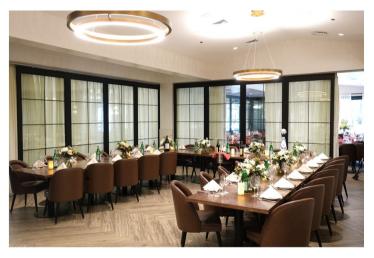

Prices are per person and do not include: 8.25% Sales Tax, 20% Gratuity, 3% Group Dining Admin Fee

**ESTÂNCIA ROOM**Private Dining | 12 Guests

**AUSTIN ROOM**Private Dining | 20-40 Guests

**GAUCHO ROOM**Private Dining | 40-50 Guests

**ARBORETUM ROOM**Private Dining | 50-60 Guests

FULL RESTAURANT RESERVATION
Up to 250 Guests

Estância offers four private rooms, accommodating up to 250 guests. Each room includes complimentary A/V equipment and a microphone. No matter the occasion, enjoy an authentic Brazilian experience with exceptional cuisine and service.