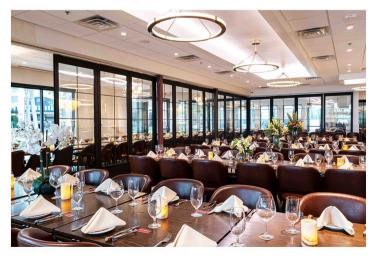

Prices are per person and do not include: 8.25% Sales Tax, 20% Gratuity, 3% Group Dining Admin Fee

**ESTÂNCIA ROOM**Private Dining | 12 Guests

**AUSTIN ROOM**Private Dining | 20-40 Guests

**GAUCHO ROOM**Private Dining | 40-50 Guests

**ARBORETUM ROOM**Private Dining | 50-60 Guests

FULL RESTAURANT RESERVATION
Up to 250 Guests

Estância offers four private rooms, accommodating up to 250 guests. Each room includes complimentary A/V equipment and a microphone. No matter the occasion, enjoy an authentic Brazilian experience with exceptional cuisine and service.