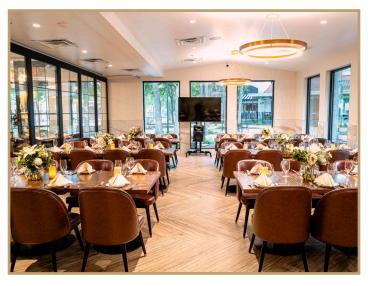

# PRIVATE DINING

# 4 Private Rooms | Full Restaurant Buyout | 100% Customizable

Estância Room | 12 Guests

Austin Room | 20-40 Guests

Gaucho Room | 40-50 Guests

**Arboretum Room** | 50-60 Guests

Arboretum, Gaucho, and Estancia Room combined can accommodate up to 120 guests. Full restaurant buyout can accommodate up to 250 guests.

With four private rooms to choose from, Estância has the space available to accommodate intimate parties as well as large gatherings of any group size, up to 250 guests. Each private room is equipped with audio and video equipment, along with microphone at no additional cost. Regardless of the occasion, rest assured you and your guests will receive an unparalleled experience of Brazilian culture, delectable foods, and unmatched service.