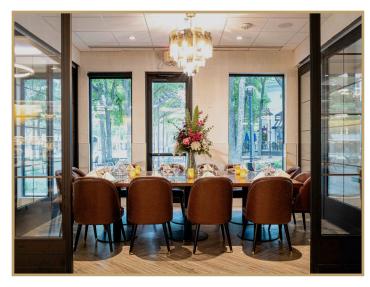

# PRIVATE DINING

# 4 Private Rooms | Full Restaurant Buyout | 100% Customizable

Estância Room | 12 Guests

Austin Room | 20-40 Guests

Gaucho Room | 40-50 Guests

**Arboretum Room** | 50-60 Guests

Arboretum, Gaucho, and Estancia Room combined can accommodate up to 120 guests. Full restaurant buyout can accommodate up to 250 guests.

With four private rooms to choose from, Estância has the space available to accommodate intimate parties as well as large gatherings of any group size, up to 250 guests. Each private room is equipped with audio and video equipment, along with microphone at no additional cost. Regardless of the occasion, rest assured you and your guests will receive an unparalleled experience of Brazilian culture, delectable foods, and unmatched service.