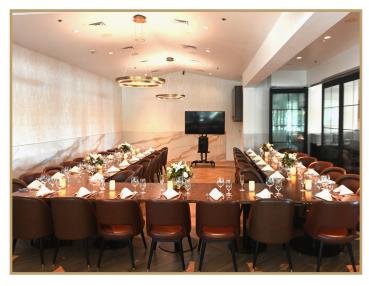

# PRIVATE DINING

# 4 Private Rooms | Full Restaurant Buyout | 100% Customizable

Estância Room | 12 Guests

Austin Room | 20-40 Guests

Gaucho Room | 40-50 Guests

**Arboretum Room** | 50-60 Guests

Arboretum, Gaucho, and Estancia Room combined can accommodate up to 120 guests. Full restaurant buyout can accommodate up to 250 guests.

With four private rooms to choose from, Estância has the space available to accommodate intimate parties as well as large gatherings of any group size, up to 250 guests. Each private room is equipped with audio and video equipment, along with microphone at no additional cost. Regardless of the occasion, rest assured you and your guests will receive an unparalleled experience of Brazilian culture, delectable foods, and unmatched service.