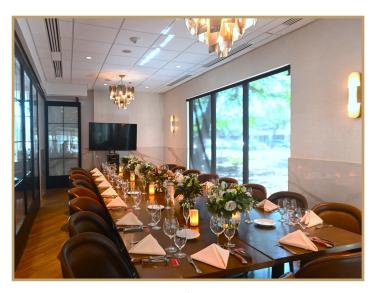

# PRIVATE DINING

# 4 Private Rooms | Full Restaurant Buyout | 100% Customizable

Estância Room | 12 Guests

Austin Room | 20-40 Guests

Gaucho Room | 40-50 Guests

**Arboretum Room** | 50-60 Guests

Arboretum, Gaucho, and Estancia Room combined can accommodate up to 120 guests. Full restaurant buyout can accommodate up to 250 guests.

With four private rooms to choose from, Estância has the space available to accommodate intimate parties as well as large gatherings of any group size, up to 250 guests. Each private room is equipped with audio and video equipment, along with microphone at no additional cost. Regardless of the occasion, rest assured you and your guests will receive an unparalleled experience of Brazilian culture, delectable foods, and unmatched service.