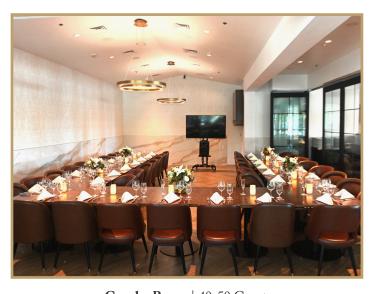

### 4 Private Rooms | Full Restaurant Buyout | 100% Customizable

Estância Room | 12 Guests

Austin Room | 20-40 Guests

Gaucho Room | 40-50 Guests

**Arboretum Room** | 50-60 Guests

## Arboretum, Gaucho, and Estancia Room combined can accommodate up to 120 guests. Full restaurant buyout can accommodate up to 250 guests.

With four private rooms to choose from, Estância has the space available to accommodate intimate parties as well as large gatherings of any group size, up to 250 guests. Each private room is equipped with audio and video equipment, along with microphone at no additional cost. Regardless of the occasion, rest assured you and your guests will receive an unparalleled experience of Brazilian culture, delectable foods, and unmatched service.