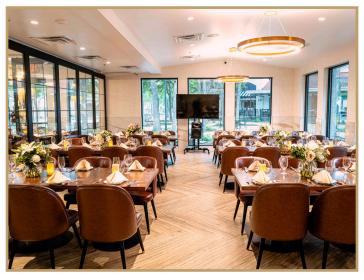

### 4 Private Rooms | Full Restaurant Buyout | 100% Customizable

Estância Room | 12 Guests

Austin Room | 20-40 Guests

Gaucho Room | 40-50 Guests

**Arboretum Room** | 50-60 Guests

## Arboretum, Gaucho, and Estancia Room combined can accommodate up to 120 guests. Full restaurant buyout can accommodate up to 250 guests.

With four private rooms to choose from, Estância has the space available to accommodate intimate parties as well as large gatherings of any group size, up to 250 guests. Each private room is equipped with audio and video equipment, along with microphone at no additional cost. Regardless of the occasion, rest assured you and your guests will receive an unparalleled experience of Brazilian culture, delectable foods, and unmatched service.