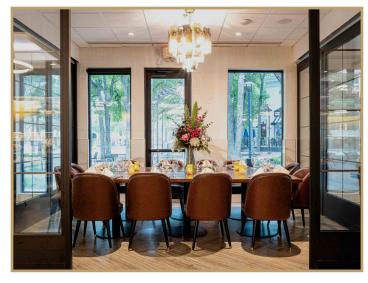

### PRIVATE DINING

### 4 Private Rooms | Full Restaurant Buyout | 100% Customizable

Estância Room | 12 Guests

Austin Room | 20-40 Guests

Gaucho Room | 40-50 Guests

**Arboretum Room** | 50-60 Guests

## Arboretum, Gaucho, and Estancia Room combined can accommodate up to 120 guests. Full restaurant buyout can accommodate up to 250 guests.

With four private rooms to choose from, Estância has the space available to accommodate intimate parties as well as large gatherings of any group size, up to 250 guests. Each private room is equipped with audio and video equipment, along with microphone at no additional cost. Regardless of the occasion, rest assured you and your guests will receive an unparalleled experience of Brazilian culture, delectable foods, and unmatched service.