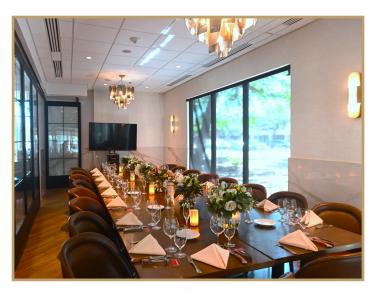

### 4 Private Rooms | Full Restaurant Buyout | 100% Customizable

Estância Room | 12 Guests

Austin Room | 20-40 Guests

Gaucho Room | 40-50 Guests

**Arboretum Room** | 50-60 Guests

## Arboretum, Gaucho, and Estancia Room combined can accommodate up to 120 guests. Full restaurant buyout can accommodate up to 250 guests.

With four private rooms to choose from, Estância has the space available to accommodate intimate parties as well as large gatherings of any group size, up to 250 guests. Each private room is equipped with audio and video equipment, along with microphone at no additional cost. Regardless of the occasion, rest assured you and your guests will receive an unparalleled experience of Brazilian culture, delectable foods, and unmatched service.